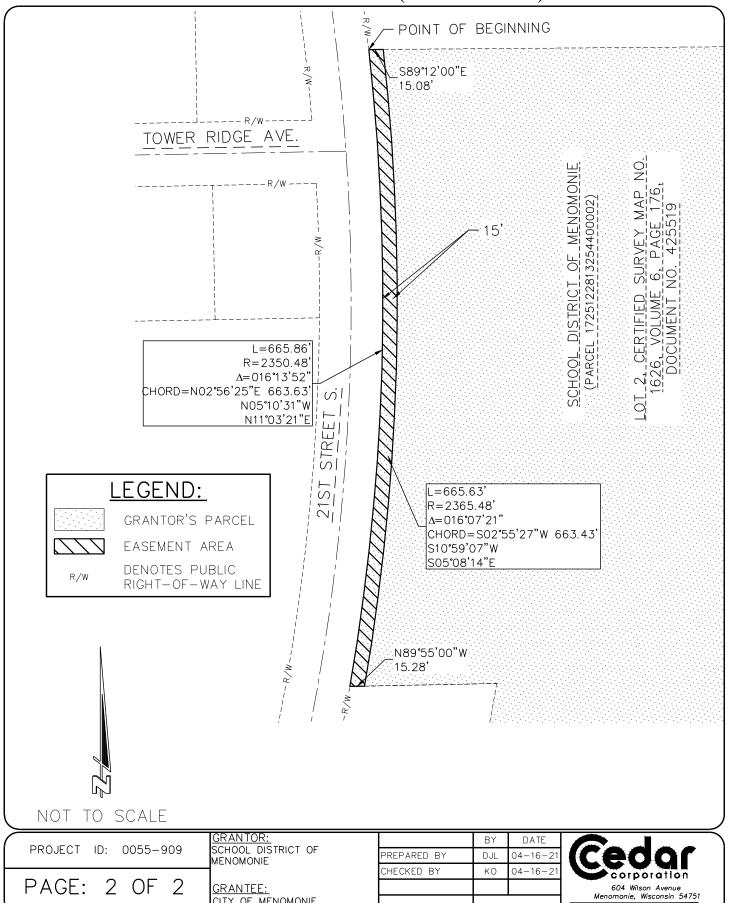

THAT the land affected by this grant of permanent easement, is described as follows:

Being part of Lot 2, Certified Survey Map No. 1626, Volume 6, Page 176, Document No. 425519, located in the Southeast quarter of the Southeast quarter, Section 25, Township 28 North, Range 13 West, City of Menomonie, Dunn County, Wisconsin, more particularly described as follow:

Beginning at the Northwest corner of said Lot 2; Thence S89°12'00"E 15.08 feet along the North line of said Lot 2; Thence Southerly 665.63 feet along the arc of a 2365.48 foot radius curve concave Westerly whose chord bears S02°55'27"W 663.43 feet to the South line of said Lot 2; Thence N89°55'00"W 15.28 feet along said South line to the Easterly right-of-way of 21st Street S.; Thence Northerly 665.86 feet along said Easterly right-of-way and the arc of a 2350.48 foot radius curve concave Westerly whose chord bears N02°56'25"E 663.63 feet to the point of beginning.

## EXHIBIT "A" (EASEMENT)

CITY OF MENOMONIE

1:\Clients-Meno\M\M0055 City of Menomonie\909 2021 CDBG 21st Street Reconstruction\1 Easements\Easements\_0055909.dwg 04/16/21 10:35:57 AM